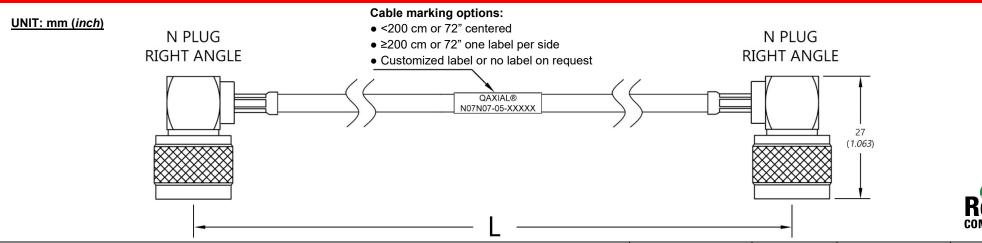

## **RG142B/U Flexible Coaxial Cable Assembly**

| MECHANICAL SPECIFICATIONS |          |             |        |                      |             |
|---------------------------|----------|-------------|--------|----------------------|-------------|
|                           | Туре     | Geometry    |        | Material & finishing |             |
| Connector 1               | N Plug   | Right angle |        | Nickel-plated        | Brass       |
| Connector 2               | N Plug   | Right angle |        | Nickel-plated Brass  |             |
|                           | Туре     | Dielectric  | Jacket | Ext. diam.           | Op. Temp.   |
| Cable                     | RG142B/U | PTFE        | FEP    | 4.95 mm              | -65/+165 °C |

| Part #          | Length     | Part #          | Length     |
|-----------------|------------|-----------------|------------|
| N07N07-05-00250 | L = 25 cm  | N07N07-05-0009N | L = 9 in   |
| N07N07-05-00500 | L = 50 cm  | N07N07-05-0018N | L = 18 in  |
| N07N07-05-00750 | L = 75 cm  | N07N07-05-0024N | L = 24 in  |
| N07N07-05-01000 | L = 100 cm | N07N07-05-0036N | L = 36 in  |
| N07N07-05-01500 | L = 150 cm | N07N07-05-0060N | L = 60 in  |
| N07N07-05-02000 | L = 200 cm | N07N07-05-0072N | L = 72 in  |
| N07N07-05-03000 | L = 300 cm | N07N07-05-0120N | L = 120 in |

| Part #                | Custom lengths                                  |  |
|-----------------------|-------------------------------------------------|--|
| N07N07-05- <b>L</b>   | Replace <b>L</b> with cable length in <b>mm</b> |  |
| N07N07-05- <b>L</b> N | Replace L with cable length in in               |  |