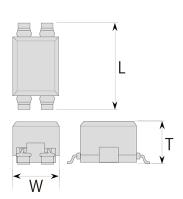

#### External Dimensions

| L | 9mm ±0.5   |
|---|------------|
| W | 5.2mm ±0.2 |
| Т | 4.4mm ±0.3 |